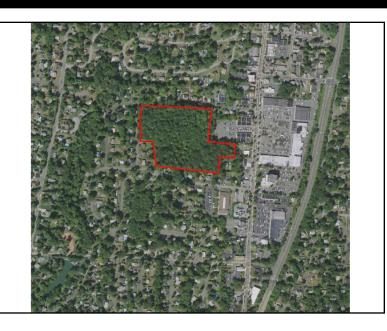

55 Schriever Lane New City, NY 10956

For Sale: \$7,750,000

Type: Land Web#: 1923865
Square Footage: 0

55 Schriever Lane, a rare and exciting opportunity to own a prime piece of land right in the heart of town, ripe for development. This expansive parcel located in the Hamlet of New City (Town of Clarkstown) boasts an impressive 14.2 +/- acres, providing ample space for a multitude of development options. It is surrounded by thriving businesses, bustling streets, and a dynamic local culture that promises to attract both residents and visitors alike. The subject property is zoned R-15. The property provides the ideal canvas to bring your vision to life and further enhance all that the community has to offer. Don't miss this rare opportunity to own a prime parcel of land right in the heart of town. With its ideal location and expansive size, this property is an excellent investment opportunity for anyone looking to capitalize on the growth and development in the suburbs of New York City.

Zip: 10956 County: Rockland Total Bathrooms: 0

**Location Details** 

Lot Size: 14.2 Acres Water Front: No Water Access: No

**Broker Details** 

Triforce Commercial Real Estate LLC Jason Horowitz