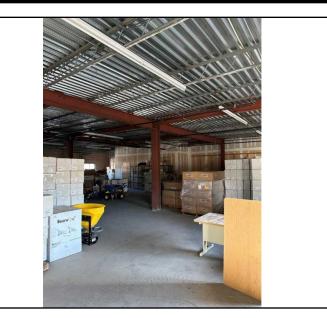

5 Nepperhan Avenue, Unit #3 Greenburgh, NY 10523 For Lease: \$3,000 Per Month

Type:CommercialMLS#:6273621Square Footage:3,000

3,000 +/- SF of storage space located on the 2nd floor. There is a freight elevator to get pallets and materials upstairs. There is access to 1 dock and 1 drive in door during business hours. Asking \$3,000 per month FSG.