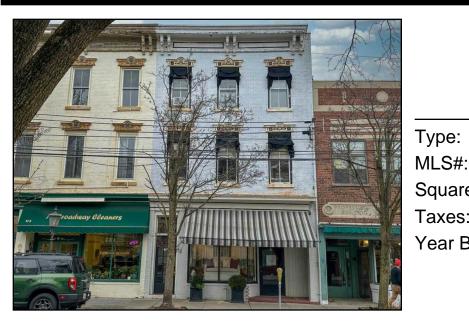

# 41A Broadway , NY 10960

For Sale: \$1,100,000

Type: Commercial

6282808

Square Footage: 0

Taxes: \$20,829

Year Built: 1850

Stunning Victorian Queen Ann three story building on Nyacks conveted North Broadway location. Fully renovated and immaculately maintained by decorator owner. Expansive retail store on main level with powder room and exterior door to fully fenced yard, Second floor with a professional office with private study and open light filled meeting room, additional studio apartment in the rear portion with views of the garden with an open area ,alcove bedroom ,full bathroom and galley kitchen. The third floor loft like apartment is an expansive open great room with 2 bedrooms,full bathroom and efficient kitchen with laundry. This building is located in the desirable north end of Nyacks downtown. Perfect for investor who appreciates quality or offers an excellent residence for owner. No leases in place; no rental rate restrictions, 100% occupancy with long term high rated tenants. A RARE opportunity to invest in this immaculate mixed use building with \*ability to increase rental income to potential \$106,200 current market value \*Separate gas and electric meters for all tenants. Water paid by Landlord. Turn key building 3 blocks from town center Additional Information: