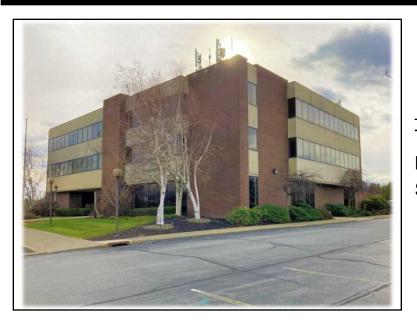

## 15 Matthews Street, Unit #B2 Goshen, NY 10924

For Lease: \$1,000 Per Month

Type: Commercial MLS#: 6285749

Square Footage: 0

15 Matthews Street located in Goshen is a very unique building with different kinds of offerings. The building features abundant parking, a notable location with easy highway access, and nearby restaurants and services. The rental price includes EVERYTHING in the rent (except for internet). Notable neighbors include: LEGOLAND, Garnet Health, and Harness Racing Museum. This listing is for a small office below grade. There are stairs AND two elevators.