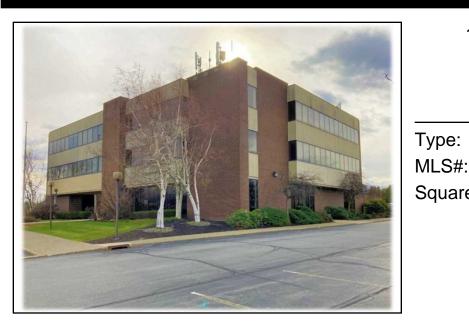

## 15 Matthews Street, Unit #200 Goshen, NY 10924

For Lease: \$5,250 Per Month

Type: Commercial

6285751 Square Footage: 0

15 Matthews Street located in Goshen is a very unique building with different kinds of offerings. The building features abundant parking, a notable location with easy highway access, and nearby restaurants and services. The rental price includes EVERYTHING in the rent (except for internet). Notable neighbors include: LEGOLAND, Garnet Health, and Harness Racing Museum. There are stairs AND two elevators.