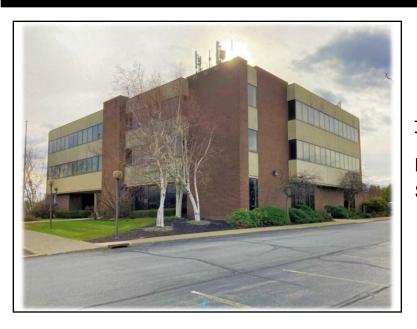

## 15 Matthews Street, Unit #310 Goshen, NY 10924

For Lease: \$2,625 Per Month

Type: Commercial MLS#: 6285755

Square Footage: 0

15 Matthews Street located in Goshen is a very unique building with different kinds of offerings. The building features abundant parking, a notable location with easy highway access, and nearby restaurants and services. The rental price includes EVERYTHING in the rent (except for internet). Notable neighbors include: LEGOLAND, Garnet Health, and Harness Racing Museum. There are stairs AND two elevators.