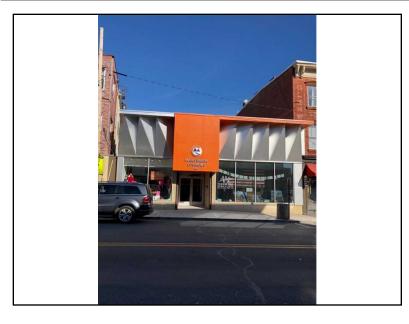

## 142 Main Street, Unit #122 , NY 10960

For Lease: \$25 PSF

Type: Commercial MLS#: 6288871

Square Footage: 0

\*Space is raw and would be built to suit\* Come be apart of the newly refurbished, modern, unique commerce center that is Mainstream Commons. Various units available ranging from 300 +/- SF - 3,400 +/- SF. This is truly a remarkable property that one must see for themselves. 2 year lease minimum. Rent, base year taxes,% of water billed quarterly. There is parking for TENANTS ONLY. 3 months security.

## **Listing Details**

Asking Price: \$25 PSF Status: Leased Type: Commercial MLS ID: 6288871 Last Update: 11/30/2024 Added: 567 Day(s) Ago

**Property Details** 

Address: 142 Main Street, Unit #122 State: NY Zip: 10960