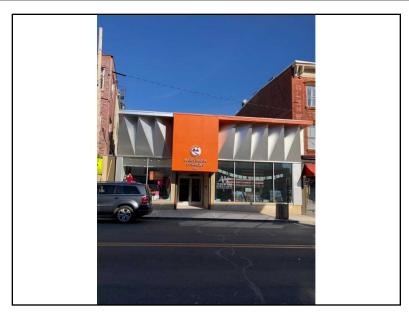

## 142 Main Street, Unit #116 , NY 10960

For Lease: \$25 PSF

Type: Commercial MLS#: 6288889

Square Footage: 0

\*Space is raw and would be built to suit\* Come be apart of the newly refurbished, modern, unique commerce center that is Mainstream Commons. Various units available ranging from 300 +/- SF - 3,400 +/- SF. This is truly a remarkable property that one must see for themselves. 2 year lease minimum. Rent, base year taxes,% of water billed quarterly. There is parking for TENANTS ONLY. 3 months security.

## **Listing Details**

Asking Price: \$25 PSF Status: Leased Type: Commercial MLS ID: 6288889 Last Update: 11/27/2024 Added: 567 Day(s) Ago

**Property Details** 

Address: 142 Main Street, Unit #116 State: NY Zip: 10960