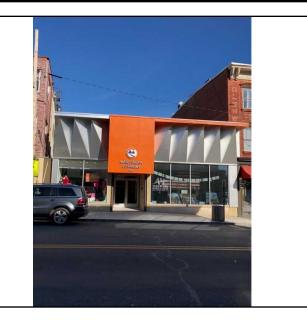

142 Main Street, Unit #116 , NY 10960 For Lease: \$25 PSF

Type: MLS#: Square Footage: Commercial 6288893 0

\*Space is raw and would be built to suit\* Come be apart of the newly refurbished, modern, unique commerce center that is Mainstream Commons. Various units available ranging from 300 +/- SF - 3,400 +/- SF. This is truly a remarkable property that one must see for themselves. 2 year lease minimum. Rent, base year taxes,% of water billed quarterly. There is parking for TENANTS ONLY. 3 months security.