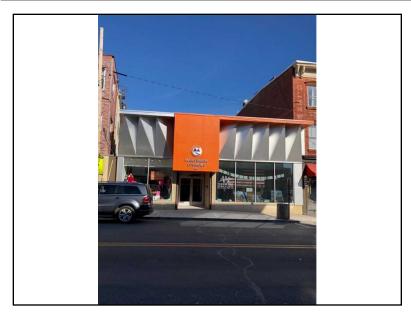

## 142 Main Street, Unit #120 , NY 10960

For Lease: \$25 PSF

Type: Commercial MLS#: 6288898

Square Footage: 0

\*Space is raw and would be built to suit\* Come be apart of the newly refurbished, modern, unique commerce center that is Mainstream Commons. Various units available ranging from 300 +/- SF - 3,400 +/- SF. This is truly a remarkable property that one must see for themselves. 2 year lease minimum. Rent, base year taxes,% of water billed quarterly. There is parking for TENANTS ONLY. 3 months security.