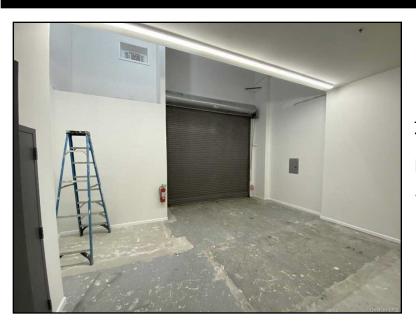

## 301 Route 17 , NY 10931

For Lease: \$1,350 Per Month

Type: Commercial MLS#: 6290973

Square Footage: 0

301 Route 17 is a flex warehouse facility located in the village of Hillburn, NY. The unit spans roughly 500 SF of industrial space and is situated on an HC zoned site. The warehousing breakdown: 1-12 foot drive in door, 20'3" deep by 22'11" wide, bathroom, the front half has a ceiling height of about 20'1" and the back half has a height of about 12'3". The property conveniently sits right off of Rt 17, within 1 mile of I-87 and I-287. Previously renovated, other property features include a separate entrance/exit, ample parking, great flooring, and an updated HVAC system. Ask of \$1,350 per month plus \$175 per month for utilities. Additional Information: ComUtilitiesAvailable: Cooling, Heating, Lighting,