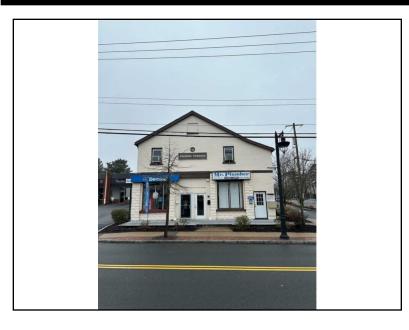

## 39 S Main Street New City, NY 10956

For Lease: \$2,500 Per Month

Type: Commercial

MLS#: 6293442

Square Footage: 0

1,000 +/- SF street retail space located on Main Street New City right next to the Rockland County Court House. This property has parking in the rear of the building. Utilities are separately metered.