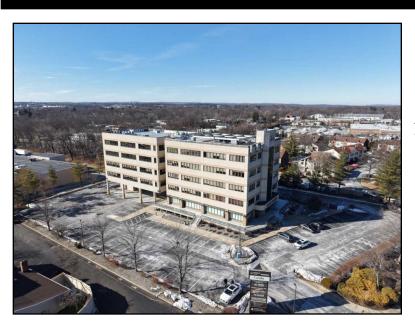

## 25 Smith Street, Unit #414 Nanuet, NY 10954 For Lease: \$22 PSF

Type: Commercial

MLS#: 6300273

Square Footage: 1,287

Ideally located office building with plenty of parking located in Nanuet, arguably the heart of the commercial district of Rockland County. Located just off Route 304 and 59 with easy access to all major thoroughfare. There is plenty of opportunity to get creative and occupy as much space as you desire. The building is well kept. Building is served by two elevators. There are 2 buildings joined by a breezeway. PLEASE NOTE THAT THE RENTAL RATE IS THE BASE RENT. Current NNN expenses are \$9 PSF.