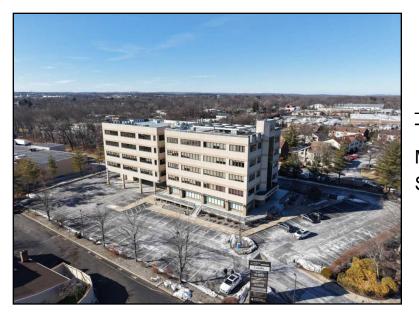

## 25 Smith Street, Unit #502 Nanuet, NY 10954 For Lease: \$3,334 Per Month

Type:CommercialMLS#:6300522Square Footage:1,778

Ideally located office building with plenty of parking located in Nanuet, arguably the heart of the commercial district of Rockland County. Located just off Route 304 and 59 with easy access to all major thoroughfare. There is plenty of opportunity to get creative and occupy as much space as you desire. The building is well kept. Building is served by two elevators. There are 2 buildings joined by a breezeway. PLEASE NOTE THAT THE RENTAL RATE IS THE BASE RENT. Current NNN expenses are \$9 PSF.