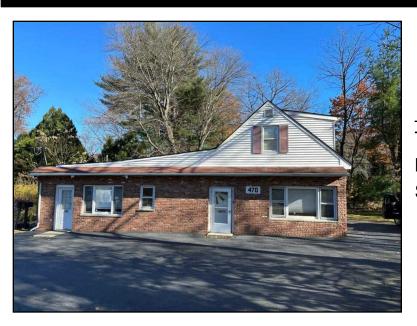

## 470 Route 304 New City, NY 10956

For Lease: \$3,850 Per Month

Type: Commercial

MLS#: 6304520 Square Footage: 0

Ground floor office space located right on Route 304. The rear portion of the space was gut renovated this year. It is located ~1.5 miles from the Rockland County Court House and less than a half mile to the edge of Town where there is no shortage of restaurants, entertainment, and everything else one may need. The Palisades Parkway is about 5 minutes away which allows one to travel to and from quickly.