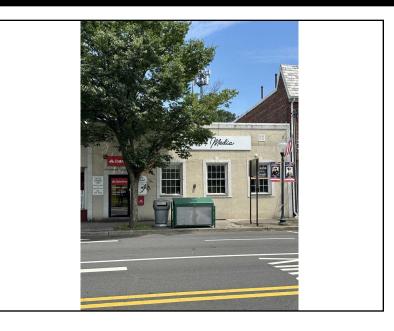

# 98 Broadway Hillsdale, NJ 07642

For Lease: \$3,000 Per Month

Type: Commercial Web#:

2220008

Square Footage: 1,600

Former insurance office located in Downtown Hillsdale located across from the Train. Rent includes: taxes, CAM and water. Tenant is responsible for 41% of gas and electric which averages about \$8,500/yr. After each year if the total is more, then the new Tenant is responsible for 100% of the increase. There is a rear door that leads to a common area entrance/exit to the rear of the property where there is a municipal parking lot.

## **Property Details**

Address: 98 Broadway

Zip: 07642

Total Bathrooms: 0

City: Hillsdale

County: Bergen

State: NJ

Square Footage: 1,600