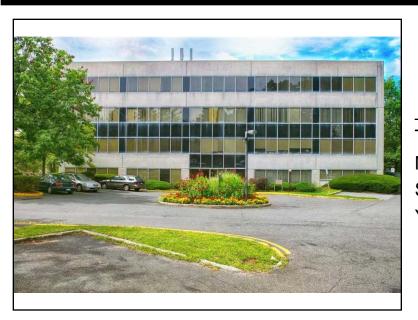

# 978 Route 45, Unit #L8 Pomona, NY 10970

For Lease: \$1,000 Per Month

Type: Commercial

MLS#: 6318182 Square Footage: 0

Year Built: 1980

Suite L8 is a small 2-room unit in the handicap-accessible lobby of Northside Plaza. Complete renovation of the interior of the building is close to completion. The Price is Gross and includes the utilities, Common Area Maintenance, and tax. Northside Plaza is an office building at exit 12 of the Palisades Parkway & 1 mile from Rt. 202, in park-like surroundings and a professional tenant mix incl. Physicians, Therapists, Accountants, Attorneys, Dentists & more. Accessible 24/7 via a remote/keyless entry and a building manager on the premises during business hours offers immediate solutions for maintenance issues. Moments to the Business hub of Pomona and New City for shopping, dining & professional services. The asking price is based on a 5-year lease term. Also available approx. 5,668 SF gutted-out bright space on the 3rd floor, with wrapped-around 360-degree windows that can be devised.