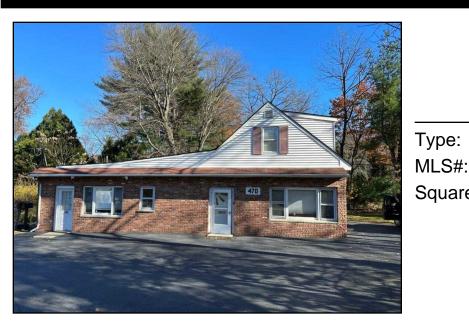

## 470 Route 304 New City, NY 10956

For Lease: \$1,700 Per Month

Type: Commercial MLS#: 6326295

Square Footage: 0

Ground floor office space located right on Route 304. It is located ~1.5 miles from the Rockland County Court House and less than a half mile to the edge of Town where there is no shortage of restaurants, entertainment, and everything else one may need. The Palisades Parkway is about 5 minutes away which allows one to travel to and from quickly. Available 11/7/2024.