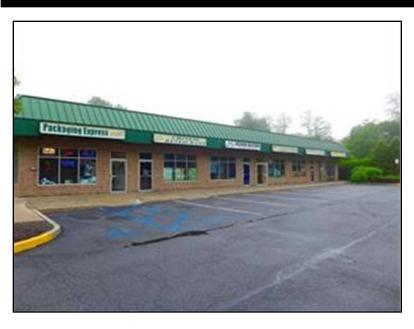

# 368 New Hempstead Road , NY 10956

For Sale: \$3,650,000

Type: Commercial

MLS#: 4724177

Square Footage: 0 Taxes: \$52,000

Year Built: 2003

This Is The One!! Modern 8 Store Strip Mall In A Fantastic Location In New City, Ny! Close Distance To The Palisades Parkway At Exit 11. Current Tenants Include Deli/Pizza, Liquor Store, Beauty Salon, Ups/Fedex Packaging Store, Dry Cleaner, Chinese Restaurant & Nail Salon. Don't Miss This Rare Opportunity!!!