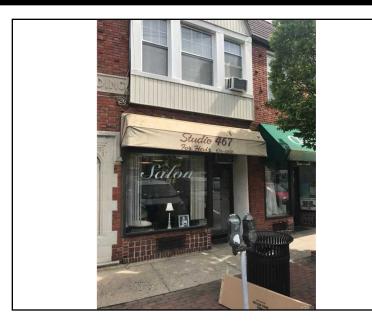

## 467 Ashford Avenue Greenburgh, NY 10502

For Lease: \$1,400 Per Month

Type: Commercial MLS#: 4725416

Square Footage: 500

Located in the most ideal part of the Village of Ardsley. The B-1 zoning affords nearly any retail use among many other uses. This boutique shopping center has a parking lot which is very ideal. Base year taxes.

## **Listing Details**

Asking Price: \$1,400 Per Month Status: Leased Type: Commercial

MLS ID: 4725416 Last Update: 7/6/2020 Added: 3,007 Day(s) Ago

**Property Details** 

Address: 467 Ashford Avenue City: Greenburgh State: NY