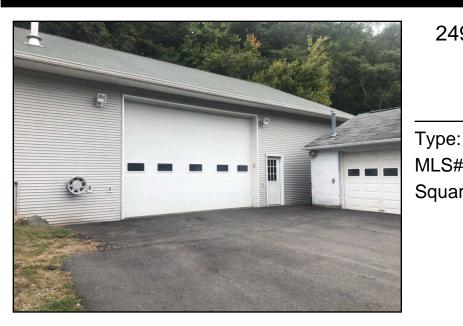

## 249 Route 210, Unit #Larger Garage Stony Point, NY 10980 For Lease: \$5,400 Per Month

vpe: Commercial

MLS#: 801111

Square Footage: 2,948

Spacious heated garage at 249 Route 210, Stony Point, NY, offering approximately 67' x 44' with a ceiling height of 13' 9". Features an 18' wide by 12' high garage door and a large mezzanine for additional storage (not included in square footage). Ideal for contractors, storage, or a versatile workspace. Don't miss this functional and well-equipped space!