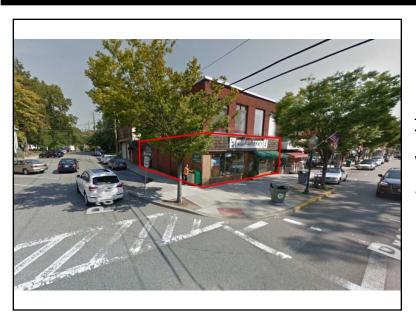

## 124 Broadway Hillsdale, NJ 07642 Contact for Details

Type: Commercial Web#: 2585031 Square Footage: 2,500

Excellent Retail Location on Park Ave. End Cap 116' Frontage on Broadway Nearby to NJ Transit Train Stations Convenient access to Parks & Major Highways 13,100+ Vehicles Per Day

## **Listing Details**

Status: Leased Type: Commercial Asking Price: Contact for Details Web ID: 2585031 Last Update: 12/21/2024 Added: 251 Day(s) Ago

**Property Details** 

City: Hillsdale Address: 124 Broadway State: NJ

Zip: 07642 County: Bergen Square Footage: 2,500 Total Bathrooms: 0

**Location Details** 

Water Front: No Water Access: No

**Broker Details** 

Triforce Commercial Real Estate LLC Jason Horowitz