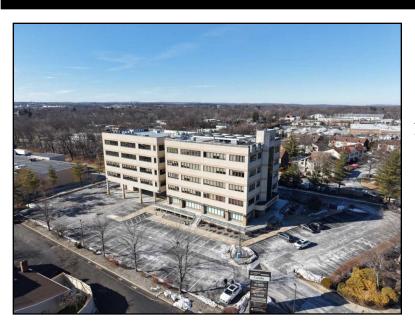

# 25 Smith Street, Unit #501 Nanuet, NY 10954

For Lease: \$22 PSF

Type: Commercial MLS#: 810012

Square Footage: 1,440

Ideally located office building with plenty of parking located in Nanuet, arguably the heart of the commercial district of Rockland County. Located just off Route 304 and 59 with easy access to all major thoroughfare. There is plenty of opportunity to get creative and occupy as much space as you desire. The building is well kept. Building is served by two elevators. There are 2 buildings joined by a breezeway. PLEASE NOTE THAT THE RENTAL RATE IS THE BASE RENT. Current NNN expenses are \$6.50 PSF.

## **Property Details**

Address: 25 Smith Street, Unit #501 City: Nanuet State: NY

Zip: 10954 County: Rockland Square Footage: 1,440

Total Bathrooms: 0 Siding: Block