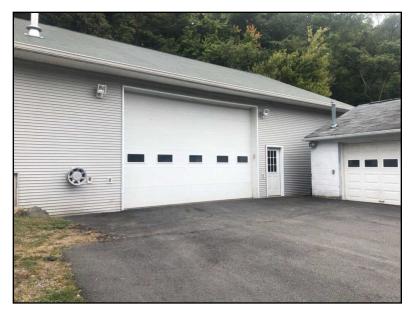

Spacious heated garage at 249 Route 210, Stony Point, NY with a ceiling height of 13' 9". Features an 18' wide by 12' high garage door and a large mezzanine for additional storage (not included in square footage). Ideal for contractors, storage, or a versatile workspace. Don't miss this functional and well-equipped space!