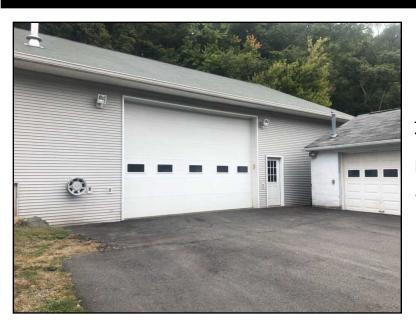

## 249 Route 210, Unit #Second Floor Stony Point, NY 10980

For Lease: \$1,200 Per Month

Type: Commercial

MLS#: 821086

Square Footage: 800

Walk up office at 249 Route 210, Stony Point, NY. There is warehouse space available to lease as well. Ideal for contractors, storage, or a versatile workspace. Don't miss this functional and well-equipped space!