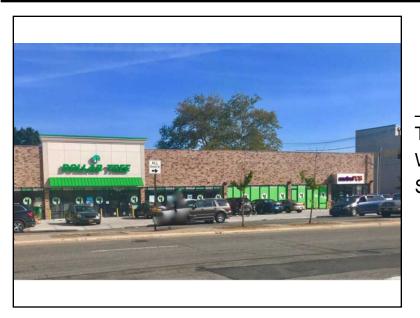

## 112-45 Springfield Blvd Queens Village, NY 11429 For Lease: \$50 PSF

Type: Commercial Web#: 2600127 Square Footage: 13,193

Neighbors: Retro Fitness The Learning Experience Dollar General White Castle Papa Johns Transportation: \*Feet from Q72, Q66, & B26 Bus Lines \*Close proximity to "7" Line Subway Station The net expenses are ~\$6 PSF.

## **Listing Details**

Asking Price: \$50 PSF Status: Active Type: Commercial Added: 199 Day(s) Ago Web ID: 2600127 Last Update: 2/16/2025

**Property Details** 

Address: 112-45 Springfield Blvd City: Queens Village State: NY