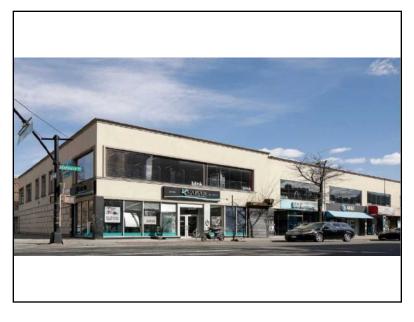

## 833 Flatbush Ave Brooklyn, NY 11226

For Lease: \$13,000 Per Month

Type: Commercial Web#: 2600135

Square Footage: 2,800

Neighbors: CityMD Planet Fitness Chase Citi Bank Transportation: \*Feet From B35- B41 Bus lines \*Feet From Church Ave subway servicing the B and Q lines.

## **Listing Details**

Status: Withdrawn Asking Price: \$13,000 Per Month Type: Commercial Web ID: 2600135 Last Update: 2/18/2025 Added: 169 Day(s) Ago

**Property Details** 

City: Brooklyn Address: 833 Flatbush Ave State: NY

Zip: 11226

County: Kings Square Footage: 2,800 Total Bathrooms: 0

**Location Details** 

Water Front: No Water Access: No

**Broker Details** 

Triforce Commercial Real Estate LLC Jason Horowitz