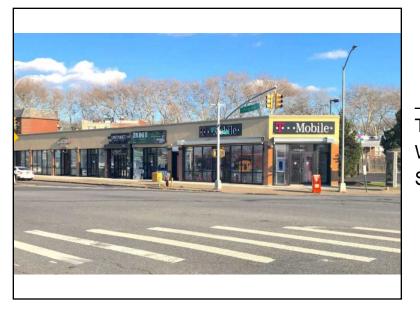

## 5002 Kings Highway Brooklyn, NY 11234 For Lease: \$7,000 Per Month

Commercial

2600150

1,800

Type: Web#: Square Footage:

Neighbors: KFC Popeyes Wendy's CVS Staples Transportation: \*Feet from B7, B46, & B103 Bus Lines