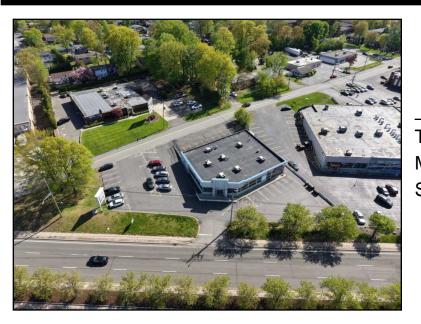

123 Route 59 Nanuet, NY 10954

For Lease: \$30 PSF

Type: Commercial

MLS#: 834770

Square Footage: 2,000

Incredible opportunity to rent retail space in the heart of Rockland County's Commercial District located on Route 59 in Nanuet, NY. NYS DOT states that in 2023 the Annual Average Daily Traffic is 31,126 cars. The space was previously a bank which contained a drive thru. The property is in the CS (Community Shopping) Zone. One can rent 2,000 SF up to 5,800 SF. The 2,000 SF does not currently have a door into the space and one would need to be installed.

## **Property Details**

Address: 123 Route 59 City: Nanuet State: NY

Zip: 10954 County: Rockland Square Footage: 2,000

Total Bathrooms: 0

Location Details

Water Front: No Water Access: No

Heating, Cooling, & Utility Details