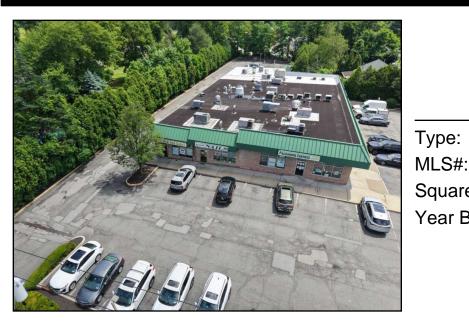

## 368 New Hempstead Road New City, NY 10956

For Lease: \$1,825 Per Month

Type: Commercial

Square Footage: 875

884303

Year Built: 1975

Approximately 875 square feet of retail space, formerly operated as a barbershop. Excellent location right off Exit 11 of the Palisades Parkway, providing easy access and strong visibility. The zoning: LS (Local Service), allowing a wide range of retail or service businesses. Perfect for someone seeking a convenient and accessible location. This is a NNN lease with the monthly nets (subject to change) currently at \$775 per month.

## **Listing Details**

Asking Price: \$1,825 Per Month

Status: Leased

Type: Commercial

MLS ID: 884303 Last Update: 7/25/2025 Added: 59 Day(s) Ago

**Property Details** 

Address: 368 New Hempstead Road City: New City State: NY

Zip: 10956 County: Rockland Square Footage: 875

Total Bathrooms: 0 Siding: Stucco Year Built: 1975

**Location Details** 

Lot Size: 1.4 Acres Water Front: No Water Access: No

Heating, Cooling, & Utility Details