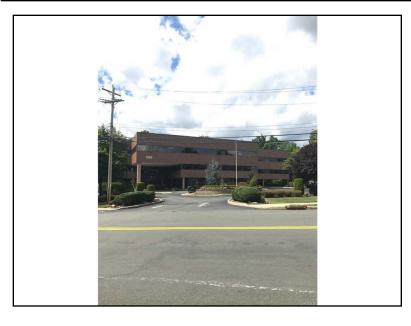

## 100 Dutch Hill Road, Unit #260 Orangeburg, NY 10962 For Lease: \$22 PSF

Type: Commercial MLS#: 4741204

Square Footage: 2,370

47,082 SF updated office building with plenty of parking. The property is situated on 3 acres. Base year taxes, base year CAM + Utilities. Extremely close proximity to the Palisades Parkway, Route 303. On Dutch Hill Rd off Orangeburg Rd.