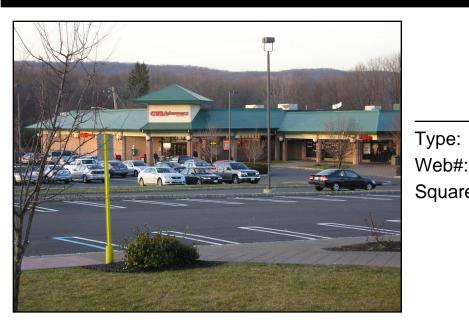

1-30 Route 59 Suffern, NY 10901

For Lease: \$26 PSF

Type: Commercial

Square Footage: 1,759

345522

Asking rent is \$26 PSF + ~\$10 PSF for CAM & Taxes. Co-Tenants: CVS, McDonald's, Outback Steakhouse, Suffern Field House, Kumon Learning Center, M&T Bank, PTPC, Overseas Asian Bistro, Special Designs Jewelers, Indian Rock Dental and many more Neighboring Retailers: Key Bank, 7-Eleven, Allstate, Verizon, ShopRite, CVS, Outback Steakhouse, Dunkin' Donuts, Starbucks, Applebee's, Walmart, Walgreens, Subway, Wendy's, Chase Bank and many more. Traffic Counts: 15,497 Cars per Day Along Route 59 Additional Information: • 53,973 SF Shopping Center • Excellent Corner Location • Large Pylon Sign • Close Proximity to Good Samaritan Hospital • Easy Access