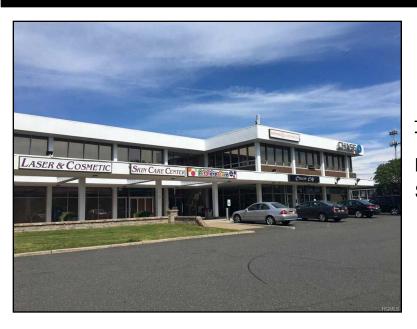

## Orangeburg, NY 10962

For Lease: \$32 PSF

Type: Commercial

MLS#: 4809375

Square Footage: 2,750

Approximately 2,750 square feet of corner retail with a drive thru in the busy center of Prel Plaza. Easily accessible from the Palisades Parkway and Route 303. Minutes away from New Jersey. Modified Gross. Tenant pays utilities. Includes taxes and CAM charges. Base year taxes and CAM.

## **Listing Details**

Asking Price: \$32 PSF Status: Leased Type: Commercial

MLS ID: 4809375 Last Update: 10/2/2021 Added: 2,732 Day(s) Ago

**Property Details** 

Address: 60 Dutch Hill Road, Unit #1 & 2 City: Orangeburg State: NY