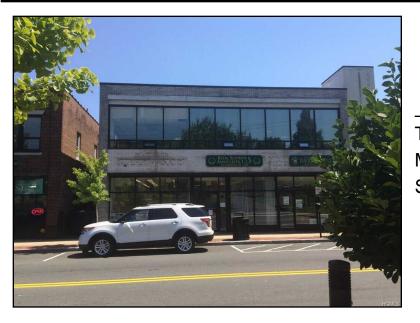

## 20 Main Street, Unit #3 New City, NY 10956 For Lease: \$530 Per Month

Type:CommercialMLS#:4821921Square Footage:352

Approximately 352 square feet of modern office space. Second floor unit. Kitchenette in unit. Base year taxes and 11% of the utilities of the 2nd floor.