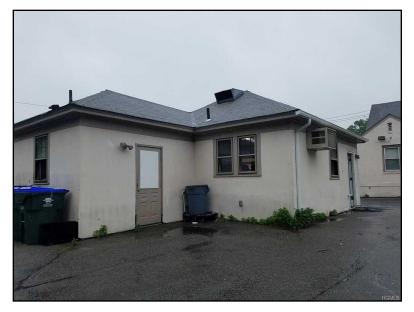

## 155 Route 304 Bardonia, NY 10954 For Sale: \$599,000

Type: MLS#: Square Footage: Commercial 4822216 0

One commercial unit and 2 residential units fully rented income producing property. The commercial unit has been occupied by a longterm national tenant, Enterprise Rental Car. Offered out at a real 9.2% CAP rate with upside on the residential rents. Please call/text for financials.