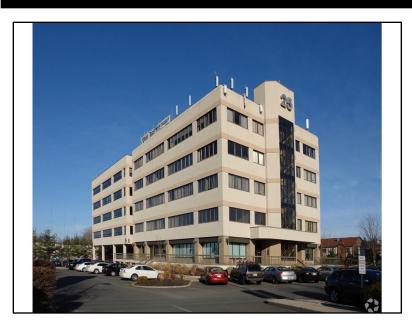

## 25 Smith St Nanuet, NY 10954

For Lease: \$27 PSF

Type: Web#: 377375

Commercial

Square Footage: 30,996

Ideally located office building with plenty of parking located in Nanuet, arguably the heart of the commercial district of Rockland County. Located just off Route 304 and 59 with easy access to all major thoroughfare. There is plenty of opportunity to get creative and occupy as much space as you desire. The building is well kept.