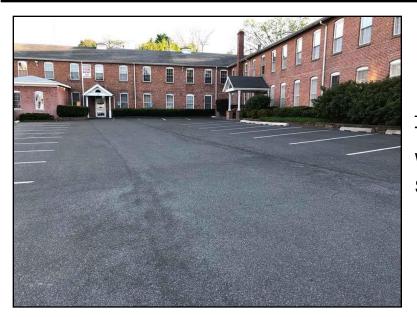

9-15 N Mill Street Nyack, NY 10960 Contact for Details

393480

0

Type: Commercial Web#: Square Footage:

Features: -All utilities included (except for internet) -Parking included (there are three parking lots) -Card access for security -Individual mailboxes -Conference room -Furnished for the right terms -Moments from Main Street You can have all the advantages of the most sophisticated corporate environment at a fraction of the cost. The C.E.O. Complex is located in the Mill at Nyack. The building, circa 1880, is a restored mill in the heart of the historic river town of Nyack. The Mill offers a unique blend of nostalgia and state-of-the-art executive offices. Convenient to all major highways and the Tappan Zee Bridge, the offices are just seconds from shops, restaurants, and the majestic Hudson River.