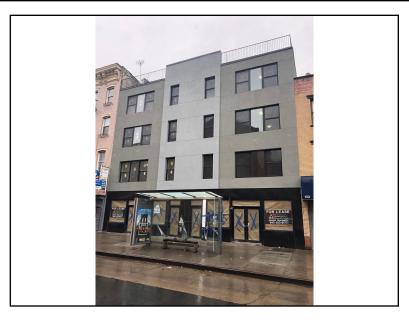

## 154-156 Graham Ave Brooklyn, NY 11206

For Lease: \$4,550 Per Month

Type: Commercial

Square Footage: 800

401010

New construction located in the heart of the Graham Ave redevelopment. There are two units available. Each are 800 SF unit with a 800 SF basement. Basement space included in the rent.