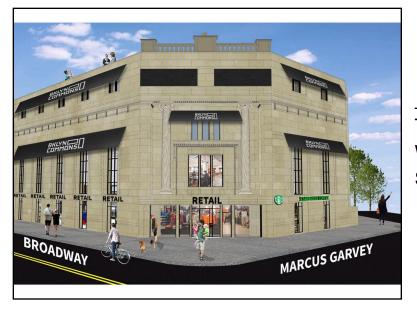

## 774 Broadway Brooklyn, NY 11206 Contact for Details

Commercial

404138

0

Type: Web#: Square Footage:

Heart of Bed-Stuy<br /><br /> 1,300 +/- SF offered @ \$100 PSF (Broadway Frontage)<br /> 1,800 +/- SF offered @ \$50 PSF (Marcus Garvey Blvd Frontage)<br /> 8,700 SF offered @ \$50 PSF (2nd floor with elevator and stairs entrance from Broadway)<br /><br /> Co-tenants include: Starbucks, Chipotle, BKLYN Commons, KICKSUSA, and the iconic Fat Albert Department Store.<br /><br /> Transportation couldn't be more ideal. The property is located at the M & J rail and is surrounded by bus stops.