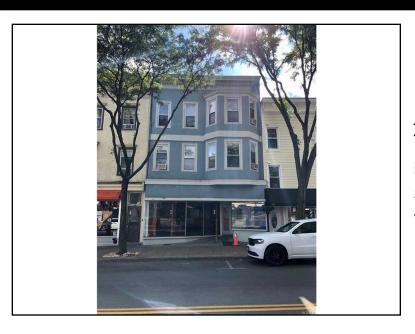

## 76 Beekman Avenue Mount Pleasant, NY 10591 For Lease: \$2,000 Per Month

Type: Commercial MLS#: 4847984

Square Footage: 1,210

Year Built: 1960

Located extremely close to the Hudson River and the billion dollar. 1,100+ resi unit, an hotel, redevelopment of the old GM Plant. Beekman IS the place to be. The space is a highly visible street retail unit with plenty of foot traffic and even more to come.