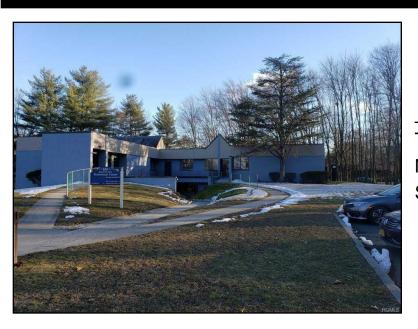

## 100 Phillips Hill Road New City, NY 10956

For Lease: \$2,250 Per Month

Type: Commercial

MLS#: 4910351

Square Footage: 1,341

This office is in North New City and a short drive to all. Short drive to the Palisades Interstate Parkway.

## **Listing Details**

Asking Price: \$2,250 Per Month Status: Leased Type: Commercial

MLS ID: 4910351 Last Update: 5/15/2022 Added: 2,375 Day(s) Ago

**Property Details** 

Address: 100 Phillips Hill Road City: New City State: NY