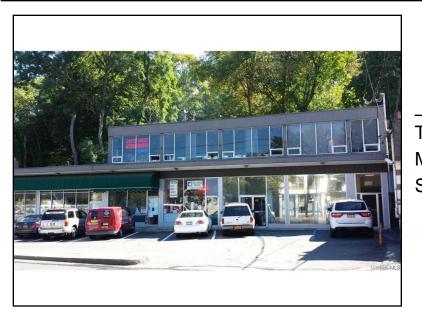

# 645 Saw Mill River Road, Unit #D & E Greenburgh, NY 10502

For Lease: \$1,600 Per Month

Type: Commercial

MLS#: 4911948

Square Footage: 1,104

Second floor office on Saw Mill River Road. Tenant pays for gas and electric. Parking in Municipal lot across the street.

## **Property Details**

Address: 645 Saw Mill River Road, Unit #D City: Greenburgh State: NY

Zip: 10502 County: Westchester Square Footage: 1,104

Total Bathrooms: 0