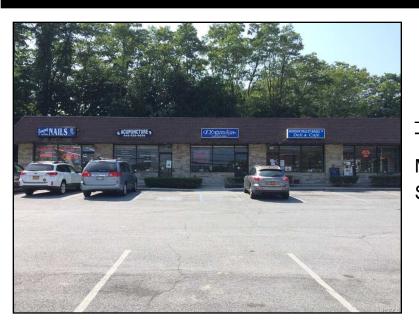

## 273 Route 32, Unit #Store 3 Woodbury, NY 10917

For Lease: \$1,750 Per Month

Type: Commercial

MLS#: 4913793

Square Footage: 810

810 Square feet of prime retail space available at a busy lighted intersection in Central Valley. Over 13,000 cars pass daily and it is located right across the street from Monroe Woodbury Central School District. NNN. Taxes at time of listing is \$416.40/month, Insurance is \$88.37/month, and Cam charges will TBD on a monthly basis.