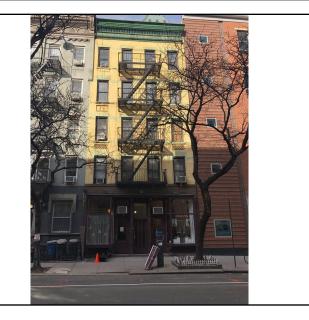

319 W 47th St Manhattan, NY 10036 For Lease: \$115 PSF

Type:CommercialWeb#:483633Square Footage:550

Located on W 47th St surrounded by liveliness and steps from some of the best restaurants NYC has to offer as well as Times Square. Close to the A, C, E, N, R, W rails and the M11, M20, M104 bus routes. Two 550 +/- SF units with high ceilings. There are two 300 +/- SF basements included in the rent. Dry uses only Tenant is responsible for 7.5% of the taxes. 2018 total taxes for the building - \$24,629 - therefore tenant would be responsible for \$1,847.18 for the year or \$153.93 per month. 2019 total taxes for the building - \$25,932 - therefore tenant would be responsible for \$1,944.90 for the year or \$162.08 per month.