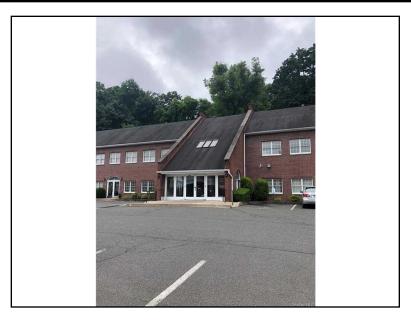

## 631 Saw Mill River Road, Unit #2S Greenburgh, NY 10502

For Lease: \$3,000 Per Month

Type: Commercial

4990782

Square Footage: 1,914

Saw Mill River Road near the corner of Ashford Avenue. Tenant pays own utilities and Base year tax and CAM. On the second floor. Space includes: 3 large offices; one smaller office; 2 interior restrooms; storage closet Base year tax & CAM Utilities Access to large outdoor patio

## **Listing Details**

Asking Price: \$3,000 Per Month Status: Leased Type: Commercial

MLS ID: 4990782 Last Update: 3/7/2022 Added: 2,237 Day(s) Ago

**Property Details** 

Address: 631 Saw Mill River Road, Unit #2S City: Greenburgh State: NY