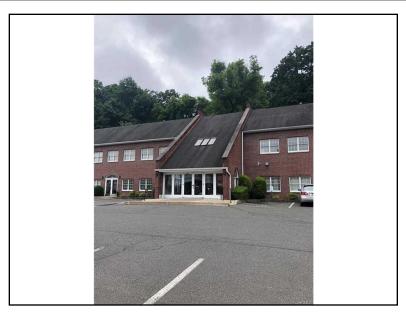

## 631 Saw Mill River Road, Unit #2N Greenburgh, NY 10502

For Lease: \$1,600 Per Month

Type: Commercial MLS#: 4990792

Square Footage: 957

Saw Mill River Road near the corner of Ashford Avenue. Tenant pays own utilities and Base year tax and CAM.