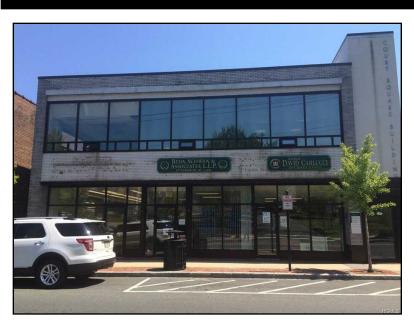

# 20 Main Street, Unit #1 & 2 New City, NY 10956

For Lease: \$1,200 Per Month

Type: Commercial

MLS#: 5068555

Square Footage: 794

Approximately 794 SF. \$1,200/month. Tenant is responsible for 9% of the tax increases and 23% of the electric and gas.

## **Property Details**

Address: 20 Main Street, Unit #1 & 2 City: New City State: NY

Zip: 10956 County: Rockland Square Footage: 794

Total Bathrooms: 0