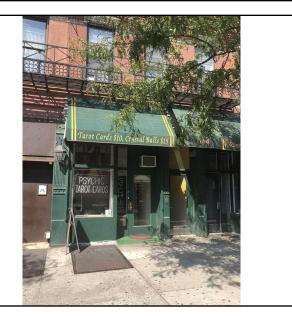

## 699 10th Ave Manhattan, NY 10036 For Lease: \$5,250 Per Month

Type:CommercialWeb#:519468Square Footage:335

Exciting opportunity to rent a storefront in the rapidly evolving Hell's Kitchen. Very lively block with plenty of foot and car traffic. Directly across the street from Hell's Kitchen Park and a beautiful view from the entrance of the store. The unit has ceilings that are over 11 feet in height.