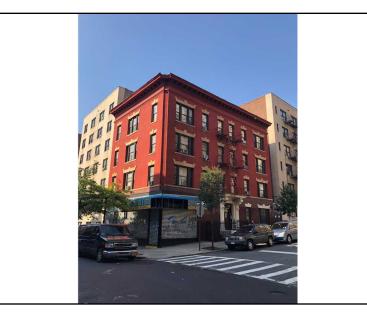

## 192 E 164th Street Bronx, NY 10456

For Lease: \$3,250 Per Month

| Туре:           | Commercial |
|-----------------|------------|
| Web#:           | 528133     |
| Square Footage: | 952        |

Located on the corner of E 164th and Sheridan Ave. 952 +/- SF with plenty of basement storage offered at \$3,250/mo + base year taxes. Tenant is responsible for water and electric. Heat is included. Very ideal for an attorney due to the extremely close proximity to the Bronx Supreme Court, Bronx County Family Court, Bronx County Hall Of Justice, etc.