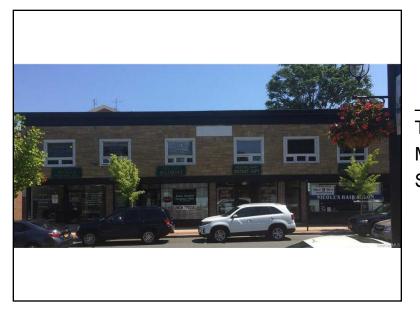

## 22 Main Street, Unit #2 New City, NY 10956 For Lease: \$700 Per Month

305

Type: Commercial MLS#: 6003319 Square Footage:

Approximately 305 SF, \$775/month includes utilities, comes with 1 parking space. Tenant responsible for phone and internet.